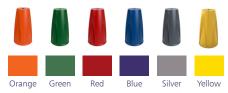

rovide an alternate aesthetic. Simply affix the Skipper A4 sign holder to the top to provide an effective signage system. The cap is also designed to be used with the Skipper road cone.

• Povides an alternate aesthetic to the Skipper post or Skipper road cone

 Attach a Skipper A4 sign holder to the post or cone without the need for a Skipper unit or Dummy unit

features

- Uses a secure, snap-fit to securely attach to the Skipper post or road cone
- Available in a choice of colours to match the stock Skipper colours (custom colours available upon request)

#### **Product Specifications**

Width: 90mm Height: 150mm 3.5 5.9'

Depth: 90mm Weight: 205g 3.5' 7.2oz



The post cap attaches is designed to attach to both the Skipper post and the Skipper road cone.

#### Available stock colours



selling points

Product FAQs

### Q. How do I attach a sign to the post cap?

A. To attach a Skipper A4 sign holder, simply unplug the rubber bung at the top of the cap and use the screw and washer (supplied with the Skipper A4 sign holder) to attach the sign.