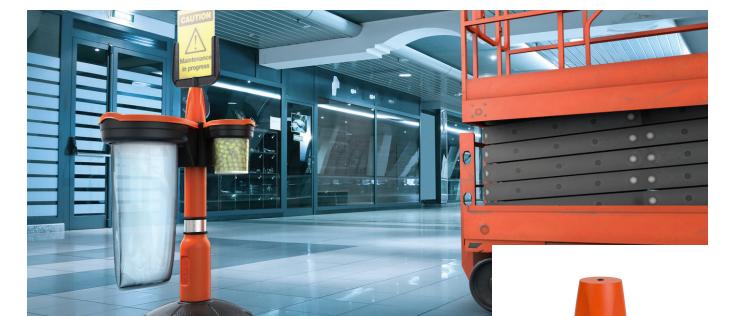

## Post & base cap Product code: Post05

When a barrier solution is not needed, this cap can give the Skipper post & base system a more complete look and also provide an alternate aesthetic. Simply affix the Skipper A4 sign holder to the top to provide an effective signage system. The cap is also designed to be used with the Skipper road cone.

• Povides an alternate aesthetic to the Skipper post or Skipper road cone

 Attach a Skipper A4 sign holder to the post or cone without the need for a Skipper unit or Dummy unit

features

- Uses a secure, snap-fit to securely attach to the Skipper post or road cone
- Available in a choice of colours to match the stock Skipper colours (custom colours available upon request)

#### **Product Specifications**

Width: 90mm Height: 150mm 3.5 5.9'

Depth: 90mm Weight: 205g 3.5' 7.2oz

The post cap attaches is designed to attach to both the Skipper post and the Skipper road cone.