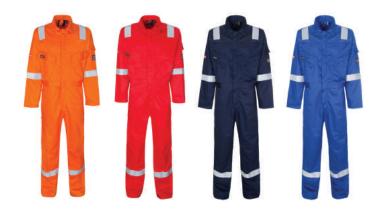

**COLOURS:** Orange, Red, Navy, Royal Blue

LEG LENGTHS: Regular - 32", Tall - 34"

**WEIGHT:** 220 GSM

**AFTER CARE:** Wash separately. Do not use rinse softener

> or bleaching agent. Close zipper during wash. Refer to user information sheet for full laundry and care instructions.