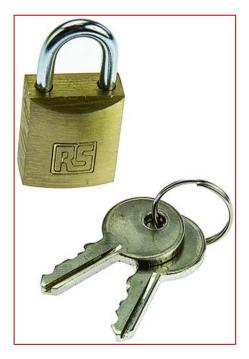

## Datasheet Brass Key Padlock, 4mm Shackle

RS Stock number 7815994

| Item    | Lock Bo | dy Dimen: | Dimension(mm) |  |
|---------|---------|-----------|---------------|--|
|         | Α       | В         | С             |  |
| 7815994 | 20      | 20        | 11            |  |

## Features

- Solid brass lock body and lock cylinder with great corrosion resistance
- High precision keys produced by professional equipment, little interchange
- Pin tumbler structure for great pick resistance test
- Different sizes of lock body and shackle for different choices

## Specification

- Body Width 20mm
- Lock Type Key
- Material Brass
- Quantity Per Package 1Each
- Shackle Diameter 4mm
- Shackle Length 12mm
- Shackle Type Open
- Weather Proof Yes

RS, Professionally Approved Products, gives you professional quality parts across all products categories. Our range has been testified by engineers as giving comparable quality to that of the leading brands without paying a premium price.