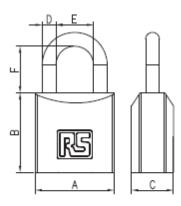

## Datasheet Brass Key Padlock, 4mm Shackle

RS Stock number 7815994

| Item    | Lock Bo | dy Dimen: | Dimension(mm) |  |
|---------|---------|-----------|---------------|--|
|         | Α       | В         | С             |  |
| 7815994 | 20      | 20        | 11            |  |

| Shackle Dimension(mm) |    |    |  |  |
|-----------------------|----|----|--|--|
| D                     | Е  | F  |  |  |
| 4                     | 10 | 12 |  |  |